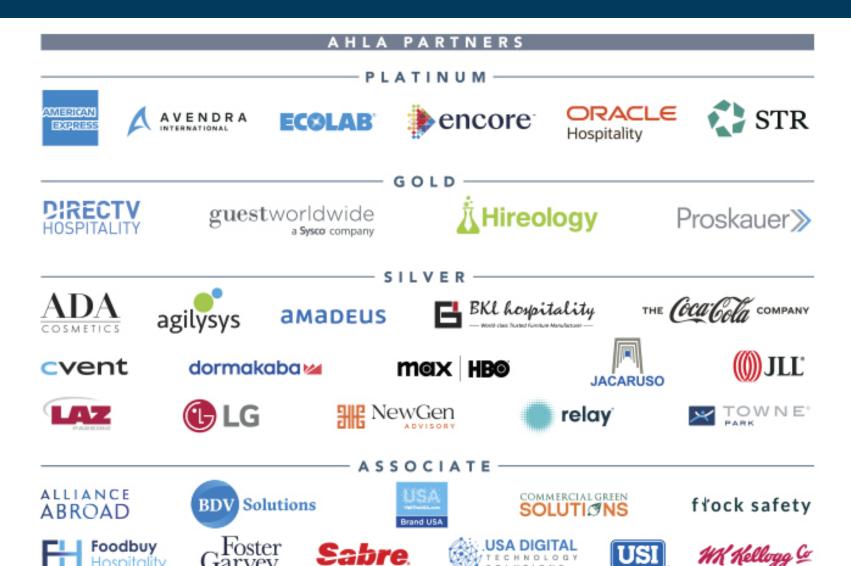

### Service Provider/Supplier Engagement Opportunities

Premier Partner Long-term strategic engagement with key decisionmakers; touchpoints throughout the year for maximum visibility. Tiered level program.

Event Sponsor

Support and recognition per event or committee meeting; pricing varies based on event/meeting and level of participation.

Choose from a range of options -- introductory memberships, tech-focused memberships, Allied+ and more.